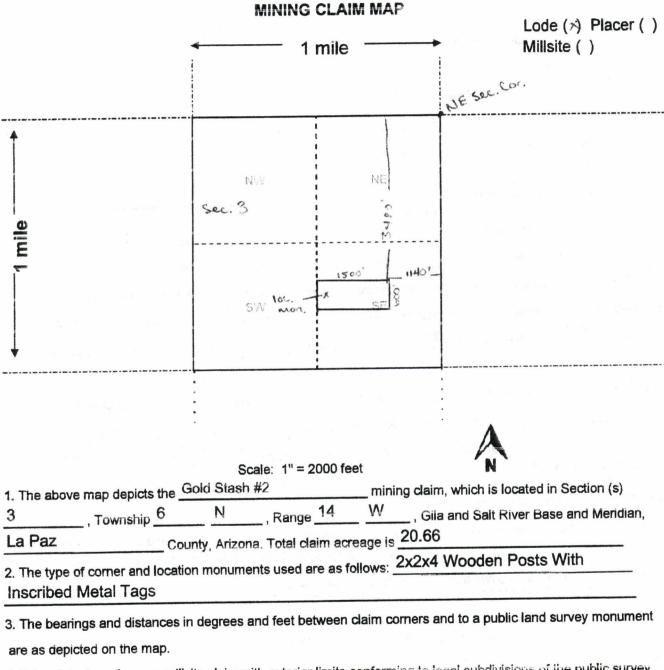

When Recorded Return To: Steve Karolyi P.O. Box 74353 Phoenix, AZ 85087

| LOCATION NOTICE FOR LODE MINING CLAIM                                                                                          |                 |                        |             |
|--------------------------------------------------------------------------------------------------------------------------------|-----------------|------------------------|-------------|
| Amendment BLM Serial #                                                                                                         |                 | 2017                   |             |
| NOTICE IS HEREBY GIVEN that the Gold Stash #1                                                                                  | BLM<br>Date     | MITAR TO P             |             |
| lode mining claim has been located                                                                                             | Stamp           | a 10                   |             |
| by Steve Karolyi whose current mailing                                                                                         |                 | TT -                   |             |
| address is P.O Box 74353                                                                                                       |                 |                        | 1           |
| Phoenix, AZ 85087                                                                                                              |                 | ¥O                     |             |
| The general course of this claim is East - West                                                                                | and it is situ  |                        |             |
| County, Arizona. This claim is 1500 feet in length and 600                                                                     | feet in wid     | #h                     |             |
| 20.66 Total Claim Acreage. This claim runs from the location monume                                                            | ant on which    | h this location notion |             |
| is posted on the centerline of the claim approximately 50 feet in                                                              | East            | disaction to the       | Vest        |
| erid line and 300 feet in a North direction to the South                                                                       |                 |                        |             |
| monuments, one at each corner and one at the center of each end line                                                           |                 | me. This claim is mai  | rked by six |
| The location monument on which this notice is posted is situated within a                                                      |                 |                        |             |
| N Range 14 W Gilo Solt Dives Dass and Maritin                                                                                  |                 | , Township             |             |
| N, Range 14 W, Gila Salt River Base and Meridian, Arize                                                                        | ona and this    | s claim encompasse     | s portions  |
| of the following quarter section(s), section(s), Township(s) and Range(s) 6 North, Range 14 W                                  | <u>SE 1/4 (</u> |                        | vnsnip      |
| Gila Salt River Base and Meridian, Arizona.                                                                                    |                 |                        |             |
|                                                                                                                                |                 |                        |             |
| The locality of this claim with reference to some natural object or perman<br>(if any) concerning the locality of the and 1144 | ent monum       | nent and additional in | nformation  |
| (if any) concerning its locality are as follows: 2880' South and 1140<br>Corner of Section 3, Township 6 North, Range 14 W     | J west o        | of the NE Sectio       | <u>n</u>    |
| Out of Coulor of Township of North, Range 14 W                                                                                 | 5<br>-          |                        |             |
|                                                                                                                                |                 | shown on the attack    | ned map.    |
| DATED AND POSTED on the ground this 28th day of February                                                                       | , 20            | <u>17</u> .            |             |
|                                                                                                                                |                 |                        |             |
| Print Name(s) Steve Karolyi                                                                                                    |                 |                        |             |
| Signature(s)                                                                                                                   |                 |                        |             |
|                                                                                                                                |                 | Form                   | MCF100      |