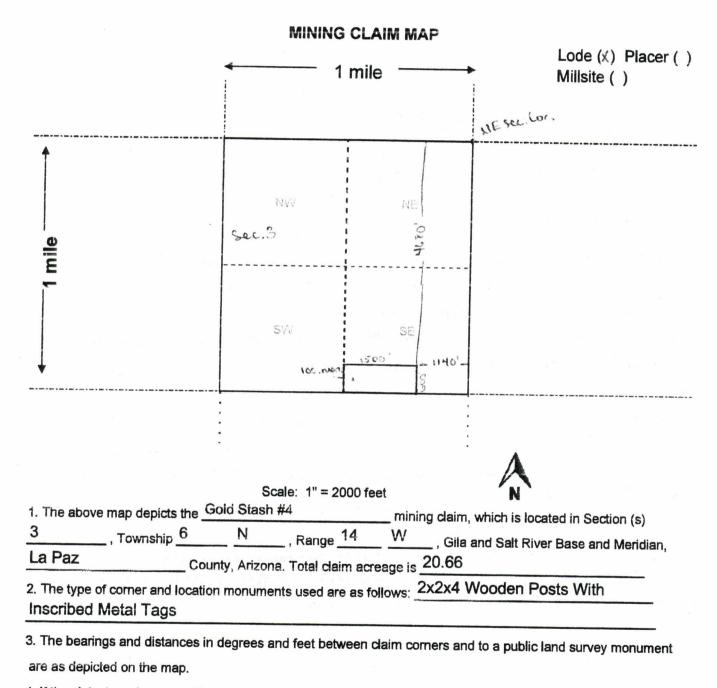

When Recorded Return To: Steve Karolyi P.O. Box 74353 Phoenix, AZ 85087

| LOCATION NOTICE FOR LODE MINING CLAIM                                                                                          |                 |                        |             |
|--------------------------------------------------------------------------------------------------------------------------------|-----------------|------------------------|-------------|
| Amendment BLM Serial #                                                                                                         |                 | 2017                   |             |
| NOTICE IS HEREBY GIVEN that the Gold Stash #1                                                                                  | BLM<br>Date     | MITAR TO P             |             |
| lode mining claim has been located                                                                                             | Stamp           | a 10                   |             |
| by Steve Karolyi whose current mailing                                                                                         |                 | TT -                   |             |
| address is P.O Box 74353                                                                                                       |                 |                        | 1           |
| Phoenix, AZ 85087                                                                                                              |                 | ¥O                     |             |
| The general course of this claim is East - West                                                                                | and it is situ  |                        |             |
| County, Arizona. This claim is 1500 feet in length and 600                                                                     | feet in wid     | #h                     |             |
| 20.66 Total Claim Acreage. This claim runs from the location monume                                                            | ant on which    | h this location notion |             |
| is posted on the centerline of the claim approximately 50 feet in                                                              | East            | disaction to the       | Vest        |
| erid line and 300 feet in a North direction to the South                                                                       |                 |                        |             |
| monuments, one at each corner and one at the center of each end line                                                           |                 | me. This claim is mai  | rked by six |
| The location monument on which this notice is posted is situated within a                                                      |                 |                        |             |
| N Range 14 W Gilo Solt Dives Dass and Maritin                                                                                  |                 | , Township             |             |
| N, Range 14 W, Gila Salt River Base and Meridian, Arize                                                                        | ona and this    | s claim encompasse     | s portions  |
| of the following quarter section(s), section(s), Township(s) and Range(s) 6 North, Range 14 W                                  | <u>SE 1/4 (</u> |                        | vnsnip      |
| Gila Salt River Base and Meridian, Arizona.                                                                                    |                 |                        |             |
|                                                                                                                                |                 |                        |             |
| The locality of this claim with reference to some natural object or perman<br>(if any) concerning the locality of the and 1144 | ent monum       | nent and additional in | nformation  |
| (if any) concerning its locality are as follows: 2880' South and 1140<br>Corner of Section 3, Township 6 North, Range 14 W     | J west o        | of the NE Sectio       | <u>n</u>    |
| Out of Coulor of Township of North, Range 14 W                                                                                 | 5<br>-          |                        |             |
|                                                                                                                                |                 | shown on the attack    | ned map.    |
| DATED AND POSTED on the ground this 28th day of February                                                                       | , 20            | <u>17</u> .            |             |
|                                                                                                                                |                 |                        |             |
| Print Name(s) Steve Karolyi                                                                                                    |                 |                        |             |
| Signature(s)                                                                                                                   |                 |                        |             |
|                                                                                                                                |                 | Form                   | MCF100      |