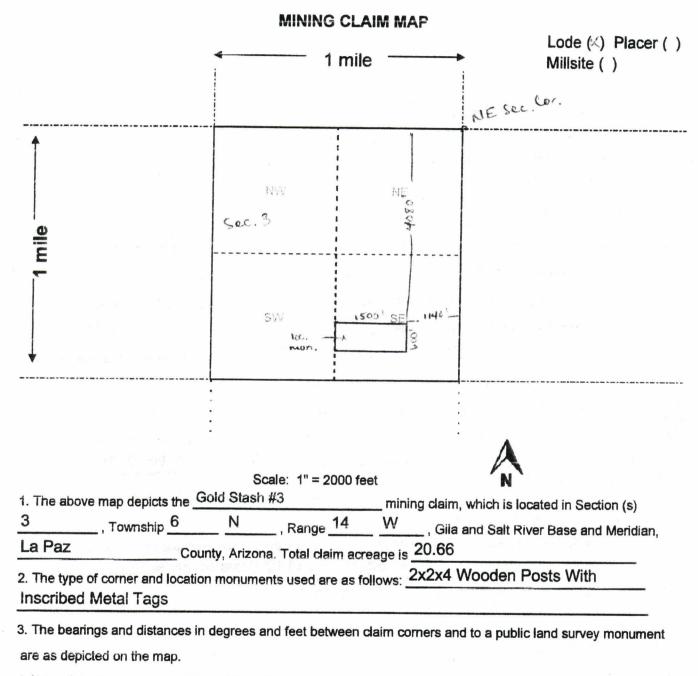

When Recorded Return To: Steve Karolyi P.O. Box 74353 Phoenix, AZ 85087

| LOCATION NOTICE FOR LODE MINING CLAIM                                                                                          |                 |                        |             |
|--------------------------------------------------------------------------------------------------------------------------------|-----------------|------------------------|-------------|
| Amendment BLM Serial #                                                                                                         |                 | 2017                   |             |
| NOTICE IS HEREBY GIVEN that the Gold Stash #1                                                                                  | BLM<br>Date     | MITAR TO P             |             |
| lode mining claim has been located                                                                                             | Stamp           | a 10                   |             |
| by Steve Karolyi whose current mailing                                                                                         |                 | TT -                   |             |
| address is P.O Box 74353                                                                                                       |                 |                        | 1           |
| Phoenix, AZ 85087                                                                                                              |                 | ¥O                     |             |
| The general course of this claim is East - West                                                                                | and it is situ  |                        |             |
| County, Arizona. This claim is 1500 feet in length and 600                                                                     | feet in wid     | #h                     |             |
| 20.66 Total Claim Acreage. This claim runs from the location monume                                                            | ant on which    | h this location notion |             |
| is posted on the centerline of the claim approximately 50 feet in                                                              | East            | disaction to the       | Vest        |
| erid line and 300 feet in a North direction to the South                                                                       |                 |                        |             |
| monuments, one at each corner and one at the center of each end line                                                           |                 | me. This claim is mai  | rked by six |
| The location monument on which this notice is posted is situated within a                                                      |                 |                        |             |
| N Range 14 W Gilo Solt Dives Dass and Maritin                                                                                  |                 | , Township             |             |
| N, Range 14 W, Gila Salt River Base and Meridian, Arize                                                                        | ona and this    | s claim encompasse     | s portions  |
| of the following quarter section(s), section(s), Township(s) and Range(s) 6 North, Range 14 W                                  | <u>SE 1/4 (</u> |                        | vnsnip      |
| Gila Salt River Base and Meridian, Arizona.                                                                                    |                 |                        |             |
|                                                                                                                                |                 |                        |             |
| The locality of this claim with reference to some natural object or perman<br>(if any) concerning the locality of the and 1144 | ent monum       | nent and additional in | nformation  |
| (if any) concerning its locality are as follows: 2880' South and 1140<br>Corner of Section 3, Township 6 North, Range 14 W     | J west o        | of the NE Sectio       | <u>n</u>    |
| Out of Coulor of Township of North, Range 14 W                                                                                 | 5<br>-          |                        |             |
|                                                                                                                                |                 | shown on the attack    | ned map.    |
| DATED AND POSTED on the ground this 28th day of February                                                                       | , 20            | <u>17</u> .            |             |
|                                                                                                                                |                 |                        |             |
| Print Name(s) Steve Karolyi                                                                                                    |                 |                        |             |
| Signature(s)                                                                                                                   |                 |                        |             |
|                                                                                                                                |                 | Form                   | MCF100      |