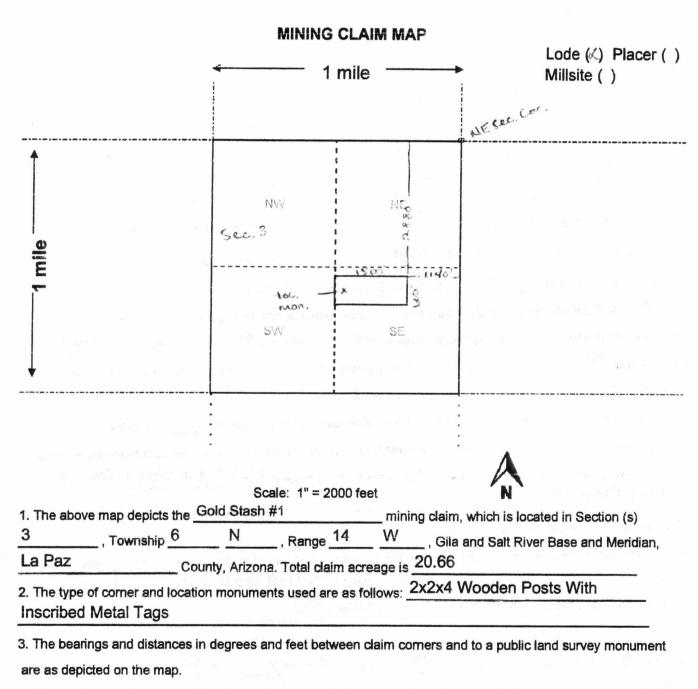

When Recorded Return To: Steve Karolyi P.O. Box 74353 Phoenix, AZ 85087

| LOCATION NOTICE FOR LODE MINING CLAIM                                                                                          |                 |                        |             |
|--------------------------------------------------------------------------------------------------------------------------------|-----------------|------------------------|-------------|
| Amendment BLM Serial #                                                                                                         |                 | 2017                   |             |
| NOTICE IS HEREBY GIVEN that the Gold Stash #1                                                                                  | BLM<br>Date     | MITAR TO P             |             |
| lode mining claim has been located                                                                                             | Stamp           | a 10                   |             |
| by Steve Karolyi whose current mailing                                                                                         |                 | TT -                   |             |
| address is P.O Box 74353                                                                                                       |                 |                        | 1           |
| Phoenix, AZ 85087                                                                                                              |                 | ¥O                     |             |
| The general course of this claim is East - West                                                                                | and it is situ  |                        |             |
| County, Arizona. This claim is 1500 feet in length and 600                                                                     | feet in wid     | #h                     |             |
| 20.66 Total Claim Acreage. This claim runs from the location monume                                                            | ant on which    | h this location notion |             |
| is posted on the centerline of the claim approximately 50 feet in                                                              | East            | disaction to the       | Vest        |
| erid line and 300 feet in a North direction to the South                                                                       |                 |                        |             |
| monuments, one at each corner and one at the center of each end line                                                           |                 | me. This claim is mai  | rked by six |
| The location monument on which this notice is posted is situated within a                                                      |                 |                        |             |
| N Range 14 W Gilo Solt Dives Dass and Maritin                                                                                  |                 | , Township             |             |
| N, Range 14 W, Gila Salt River Base and Meridian, Arize                                                                        | ona and this    | s claim encompasse     | s portions  |
| of the following quarter section(s), section(s), Township(s) and Range(s) 6 North, Range 14 W                                  | <u>SE 1/4 (</u> |                        | vnsnip      |
| Gila Salt River Base and Meridian, Arizona.                                                                                    |                 |                        |             |
|                                                                                                                                |                 |                        |             |
| The locality of this claim with reference to some natural object or perman<br>(if any) concerning the locality of the and 1144 | ent monum       | nent and additional in | nformation  |
| (if any) concerning its locality are as follows: 2880' South and 1140<br>Corner of Section 3, Township 6 North, Range 14 W     | J west o        | of the NE Sectio       | <u>n</u>    |
| Out of Coulor of Township of North, Range 14 W                                                                                 | 5<br>-          |                        |             |
|                                                                                                                                |                 | shown on the attack    | ned map.    |
| DATED AND POSTED on the ground this 28th day of February                                                                       | , 20            | <u>17</u> .            |             |
|                                                                                                                                |                 |                        |             |
| Print Name(s) Steve Karolyi                                                                                                    |                 |                        |             |
| Signature(s)                                                                                                                   |                 |                        |             |
|                                                                                                                                |                 | Form                   | MCF100      |

Revised July 2014

AHC443355

This form is available from the Arizona Geological Survey and may be reproduced.

4. If the claim is a placer or millsite claim with exterior limits conforming to legal subdivisions of the public survey, provide a legal description of the claim \_\_\_\_\_\_